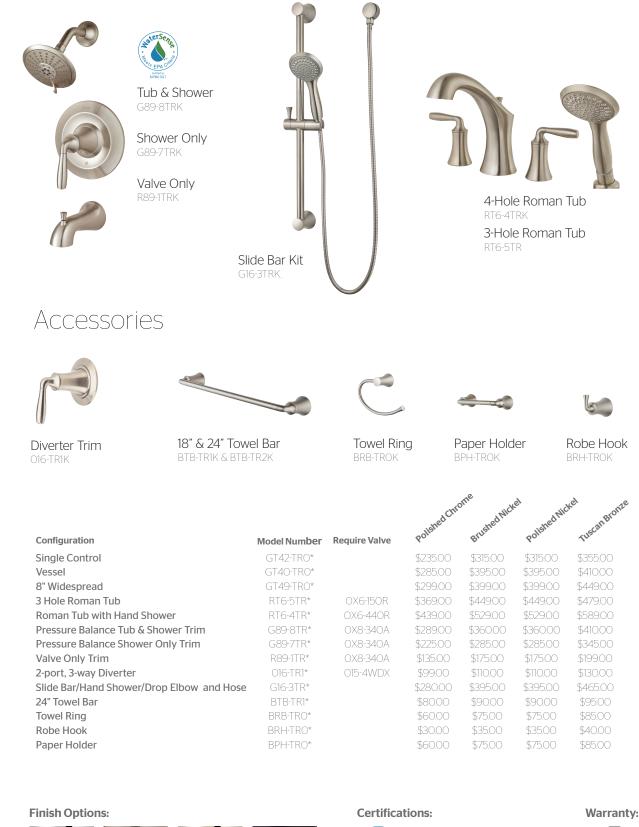

## **Iyla**<sup>™</sup> Collection

## **Iyla<sup>™</sup>** Collection

Polished

Chrome (C)

Brushed

Nickel (K)

Polished

Nickel (D)

Tuscan

Bronze (Y)

Standards (1.5 GPM)

Trusted since 1910, Pfister has been a leader in quality plumbing products. Style, beauty, and durability are what give Pfister faucets the edge over other manufacturers' products and when combined with the decorative and wear resistant finishes, you are assured years of trouble-free service. All faucets are backed by our Pforever Warranty<sup>®</sup>, covering finish and function - for life.