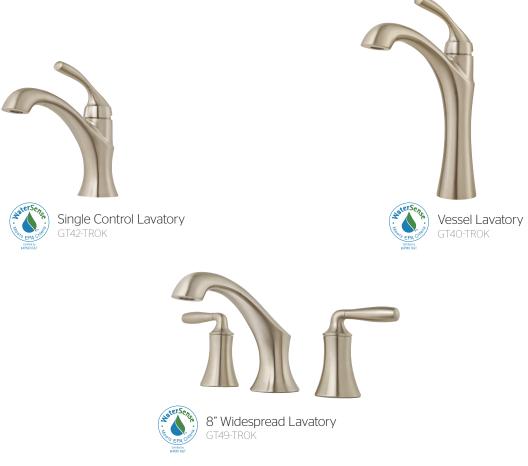

## **Iyla**<sup>™</sup> Collection

## **Iyla<sup>™</sup>** Collection

Polished

Chrome (C)

Brushed

Nickel (K)

Polished

Nickel (D)

Tuscan

Bronze (Y)

Standards (1.5 GPM)

Trusted since 1910, Pfister has been a leader in quality plumbing products. Style, beauty, and durability are what give Pfister faucets the edge over other manufacturers' products and when combined with the decorative and wear resistant finishes, you are assured years of trouble-free service. All faucets are backed by our Pforever Warranty<sup>®</sup>, covering finish and function - for life.